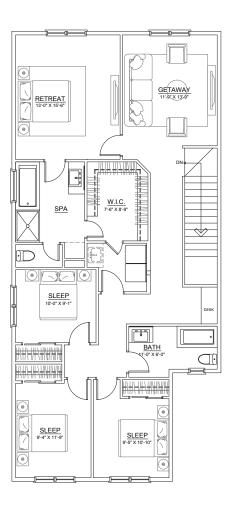

## THE CANDID

2357 SQ. FT.

MAIN FLOOR 982 SQ. FT.

UPPER FLOOR 1375 SQ. FT.

THE DEVELOPER AND BUILDER RESERVE THE RIGHT TO MAKE MODIFICATIONS AND CHANGES TO THE BUILDING, ANY UNIT, PARKING AREA AND STORAGE AREA DESIGN, SPECIFICATIONS, FEATURES AND FLOOR PLANS IN ORDER TO MAINTAIN THE HIGH STANDARDS OF THIS DEVELOPMENT OR TO COMPLY WITH MUNICIPAL REQUIREMENTS. THE SQUARE FOOTAGE AND ROOM DIMENSIONS ARE BASED ON ARCHITECTURAL DRAWINGS AND MEASUREMENTS. THE LOCATION OF UTILITIES MAY NOT BE ACCURATELY DEPICTED HEREIN. FURNITURE LAYOUTS DEPICT STANDARD FURNISHING SIZES AND ARE INTENDED FOR REFERENCE ONLY. ALL SIZES AND DIMENSIONS ARE APPROXIMATE AND ACTUAL AREA AND DIMENSIONS MAY VARY FROM THE PRELIMINARY PLANS TO THE FINAL SURVEY. ERRORS AND OMISSIONS EXCEPTED.