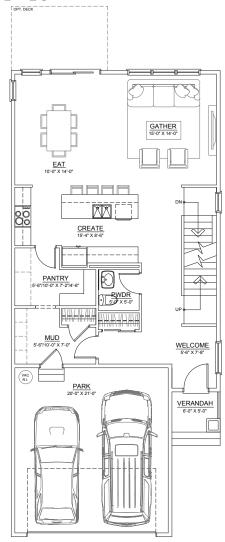

## THE CANDID

2357 SQ. FT.

MAIN FLOOR 982 SQ. FT.

UPPER FLOOR 1375 SQ. FT.

THE DEVELOPER AND BUILDER RESERVE THE RIGHT TO MAKE MODIFICATIONS AND CHANGES TO THE BUILDING, ANY UNIT, PARKING AREA AND STORAGE AREA DESIGN, SPECIFICATIONS, FEATURES AND FLOOR PLANS IN ORDER TO MAINTAIN THE HIGH STANDARDS OF THIS DEVELOPMENT OR TO COMPLY WITH MUNICIPAL REQUIREMENTS. THE SQUARE FOOTAGE AND ROOM DIMENSIONS ARE BASED ON ARCHITECTURAL DRAWINGS AND MEASUREMENTS. THE LOCATION OF UTILITIES MAY NOT BE ACCURATELY DEPICTED HEREIN. FURNITURE LAYOUTS DEPICT STANDARD FURNISHING SIZES AND ARE INTENDED FOR REFERENCE ONLY. ALL SIZES AND DIMENSIONS ARE APPROXIMATE AND ACTUAL AREA AND DIMENSIONS MAY VARY FROM THE PRELIMINARY PLANS TO THE FINAL SURVEY. ERRORS AND OMISSIONS EXCEPTED.